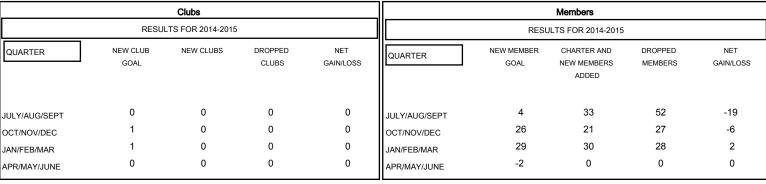

## MONTHLY MEMBERSHIP PROGRESS REPORT

District 13 E

Results as of: 3/31/2015

## GMT: JERRY SMITH LOCATION OHIO GMT CA 1



## GOALS AND ACTUAL NEW CLUBS CUMULATIVE





| DROPPED CLUBS: 0  DROPPED MEMBERS |         | 22 CLUBS OF 39 ADDED 1 OR MORE NEW MEMBERS | GENDER DISTRIBU<br>MALE<br>FEMALE | UTION<br>923 (82.12%)<br>201 (17.88%) |     |
|-----------------------------------|---------|--------------------------------------------|-----------------------------------|---------------------------------------|-----|
| DECEASED CLUB CANCELLED           | 11<br>0 | CLICK HERE FOR HEALTH ASSESSMENT DATA      | FAMILY UNIT MEMBERS               |                                       | 120 |
| OTHER                             | 96      |                                            | HEAD OF HOUSEHOLD                 |                                       | 59  |
| TOTAL                             | 107     |