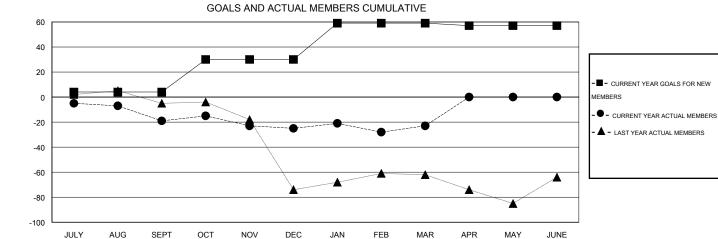

## MONTHLY MEMBERSHIP PROGRESS REPORT

District 13 E

Results as of: 3/31/2015

## GMT: JERRY SMITH LOCATION OHIO GMT CA 1



## GOALS AND ACTUAL NEW CLUBS CUMULATIVE





| DROPPED CLUBS: 0  DROPPED MEMBERS |         | 22 CLUBS OF 39 ADDED 1 OR MORE NEW MEMBERS | GENDER DISTRIBU<br>MALE<br>FEMALE | UTION<br>923 (82.12%)<br>201 (17.88%) |     |
|-----------------------------------|---------|--------------------------------------------|-----------------------------------|---------------------------------------|-----|
| DECEASED CLUB CANCELLED           | 11<br>0 | CLICK HERE FOR HEALTH ASSESSMENT DATA      | FAMILY UNIT MEMBERS               |                                       | 120 |
| OTHER                             | 96      |                                            | HEAD OF HOUSEHOLD                 |                                       | 59  |
| TOTAL                             | 107     |                                            | NON-H